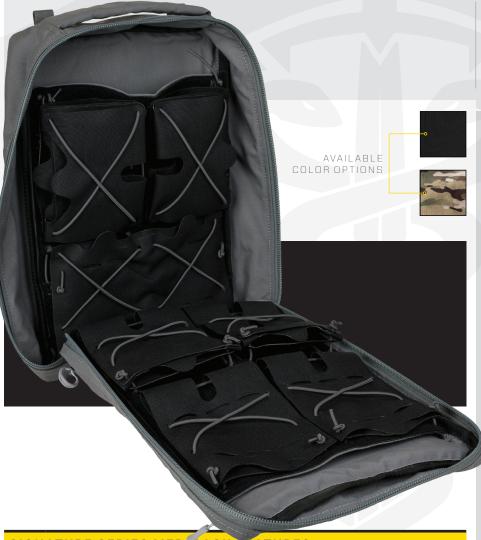

## SIGNATURE SERIES MED-PACK FEATURES

| 1 - | Low-profile backpack                                                                                                                     |
|-----|------------------------------------------------------------------------------------------------------------------------------------------|
| 2 - | Interior modular panels can be configured to meet personal equipment needs                                                               |
| 3 - | Internal bungee panels keep components secure and organized                                                                              |
| 4 > | Hidden strap-and-cradle system allows for attachment of a litter, such as the Foxtrot®, to the exterior for enhanced rescue capabilities |