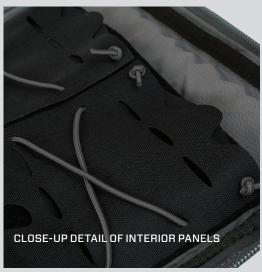

## SIGNATURE SERIES MED-PACK FEATURES

| 1 - | Low-profile backpack                                                                                                                     |
|-----|------------------------------------------------------------------------------------------------------------------------------------------|
| 2 - | Interior modular panels can be configured to meet personal equipment needs                                                               |
| 3 - | Internal bungee panels keep components secure and organized                                                                              |
| 4 > | Hidden strap-and-cradle system allows for attachment of a litter, such as the Foxtrot®, to the exterior for enhanced rescue capabilities |