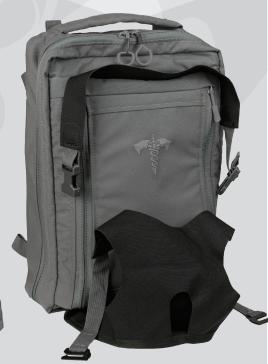

## SIGNATURE SERIES MED-PACK FEATURES

| 1 - | Low-profile backpack                                                                                                                     |
|-----|------------------------------------------------------------------------------------------------------------------------------------------|
| 2 - | Interior modular panels can be configured to meet personal equipment needs                                                               |
| 3 - | Internal bungee panels keep components secure and organized                                                                              |
| 4 > | Hidden strap-and-cradle system allows for attachment of a litter, such as the Foxtrot®, to the exterior for enhanced rescue capabilities |