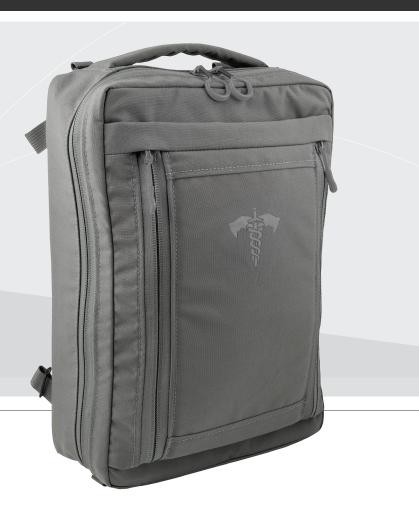

## SIGNATURE SERIES **MED-PACK**

Designed to carry equipment from comprehensive medical gear to everyday essentials.

TACTICAL' MEDICAL SOLUTIONS®

PHONE TOLL FREE FAX

864.224.0081 1-888.822.6331 864.224.0064

## SIGNATURE SERIES MED-PACK

PRODUCT NUMBERS

Black: 85-0017
Gray: 85-0018
Multi-Cam: 85-0019

DIMENSIONS (BAG ONLY)

16"H x 11"W x 5"D

## SIGNATURE SERIES MED-PACK FEATURES

| 1 - | Low-profile backpack                                                                                                                     |
|-----|------------------------------------------------------------------------------------------------------------------------------------------|
| 2 - | Interior modular panels can be configured to meet personal equipment needs                                                               |
| 3 - | Internal bungee panels keep components secure and organized                                                                              |
| 4 > | Hidden strap-and-cradle system allows for attachment of a litter, such as the Foxtrot®, to the exterior for enhanced rescue capabilities |